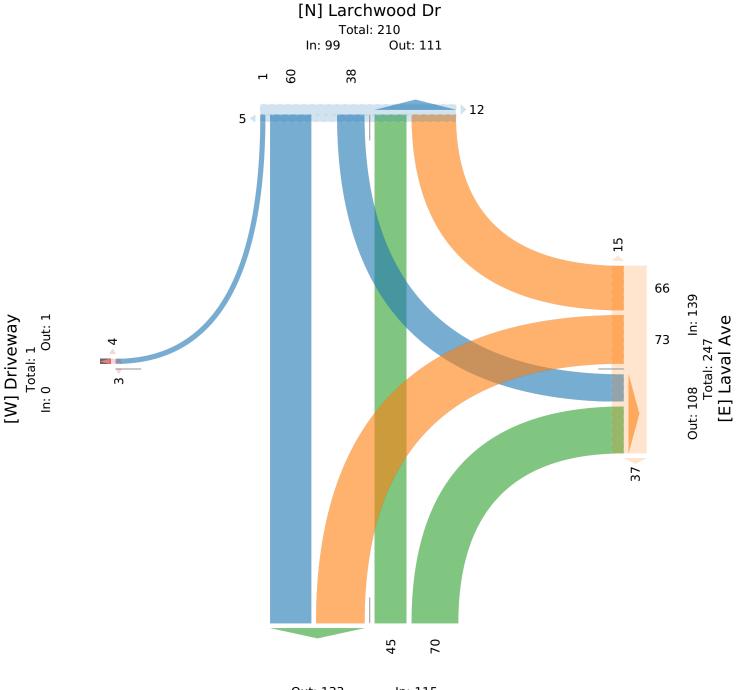

Out: 170 In: 94 Total: 264 [S] Larchwood Dr

Thu Mar 7, 2024 PM Peak (2:45 PM - 3:45 PM) All Classes (Motorcycles, Lights, Single-Unit Trucks, Articulated Trucks, Buses, Pedestrians, Bicycles on Road, Bicycles on Crosswalk) All Movements ID: 1165197, Location: 48.473189, -123.325141, Site Code: TIN000471

# McElhanney

Provided by: McElhanney Kamloops 970 McMaster Way, 310, Kamloops, BC, V2C 6K2, CA

Leg Driveway Laval Ave Larchwood Dr Larchwood Dr Direction Eastbound Westbound Northbound Southbound Time T R U App Ped\* Т R U App Ped\* Т R U App Ped\* R U Арр Ped\* Int L L L L Т 2024-03-07 2:45PM 0 0 0 0 0 0 15 0 5 0 20 8 0 12 24 0 36 0 16 19 1 0 36 92 3:00PM 0 0 0 0 0 3 24 0 36 0 60 16 0 7 17 0 24 0 16 14 0 0 30 114 18 22 0 4 18 76 3:15PM 0 0 0 0 0 1 19 0 17 0 36 0 8 14 0 14 0 0 5 23 2 71 3:30PM 0 0 0 0 0 3 15 0 8 0 10 0 18 15 0 33 0 13 0 0 15 3 38 Total 0 0 0 0 0 73 0 66 0 139 0 45 70 0 115 0 60 1 0 99 353 52 17 **% Approach** 0% 0% 0% 0% 52.5% 0% 47.5% 0% 0% 39.1% 60.9% 0% 38.4% 60.6% 1.0% 0% ----% Total 0% 0% 0% 0% 0% 20.7% 0% 18.7% 0% **39.4%** 0% 12.7% 19.8% 0% 32.6% 10.8% 17.0% 0.3% 0% 28.0% PHF 0.750 - 0.477 - 0.588 0.625 0.816 - 0.836 0.594 0.765 0.250 -0.669 0.757 0 0 0 0 0 Motorcycles 0 0 0 0 0 0 0 0 0 0 0 0 0 0 0 0 0% 0% 0% 0% 0% % Motorcycles 0% 0% 0% 0% 0% 0% 0% 0% 0% 0% 0% 0% 0% 0% 0% 310 0 0 0 0 0 0 127 0 35 94 37 51 89 0 66 61 59 0 0 Lights 1 % Lights 0% 0% 0% 0% 90.4% 0% 92.4% 0% **91.4%** 0% 77.8% 84.3% 0% 81.7% 97.4% 85.0% 100% 0% 89.9% 87.8% -Single-Unit Trucks 0 0 0 0 0 0 0 0 0 0 0 0 0 0 0 0 0 0 0 0 0 0% 0% 0% 0% 0% 0% 0% % Single-Unit Trucks 0% 0% 0% 0% 0% 0% 0% 0% 0% 0% 0% 0% 0% -Articulated Trucks 0 0 0 0 0 0 0 0 0 0 0 0 0 0 0 0 0 0 0 0 0 % Articulated Trucks 0% 0% 0% 0% 0% 0% 0% 0% 0% -0% 0% 0% 0% 0% 0% 0% 0% 0% 0% 0% Buses 0 0 0 0 0 0 0 0 0 0 0 0 3 0 3 1 1 0 0 2 5 % Buses 0% 0% 0% 0% -0% 0% 0% 0% 0% 0% 0% 4.3% 0% 2.6% 2.6% 1.7% 0% 0% 2.0% 1.4% **Bicycles on Road** 0 0 0 0 0 7 0 5 0 12 0 10 8 0 18 0 8 0 0 8 38 % Bicycles on Road 0% 0% 0% 0% -9.6% 0% 7.6% 0% 8.6% 0% 22.2% 11.4% 0% 15.7% 0% 13.3% 0% 0% 8.1% 10.8% Pedestrians 52 0 17 ---- 100% - 100% - 100% % Pedestrians ------------ -----Bicycles on Crosswalk 0 -----0 --\_ --0 \_ \_ ----\_ \_ --0 % Bicycles on Crosswalk ---0% 0% -0% -\_ \_ \_ \_ \_ -\_ \_ -\_ \_ -

<sup>\*</sup>Pedestrians and Bicycles on Crosswalk. L: Left, R: Right, T: Thru, U: U-Turn

Thu Mar 7, 2024 PM Peak (2:45 PM - 3:45 PM) All Classes (Motorcycles, Lights, Single-Unit Trucks, Articulated Trucks, Buses, Pedestrians, Bicycles on Road, Bicycles on Crosswalk) All Movements ID: 1165197, Location: 48.473189, -123.325141, Site Code: TIN000471

Out: 133 In: 115 Total: 248 [S] Larchwood Dr