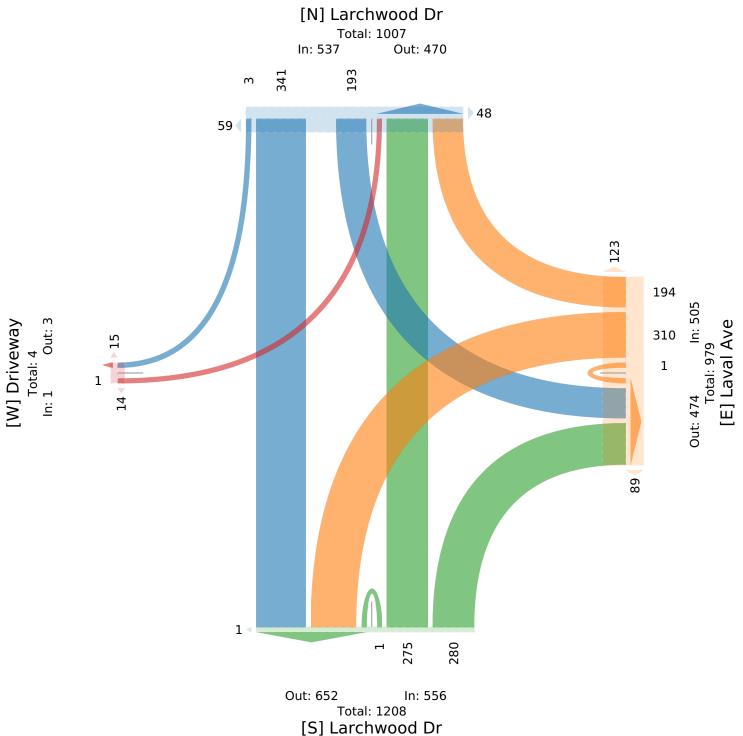

Thu Mar 7, 2024

AM Peak (8 AM - 9 AM) - Overall Peak Hour All Classes (Motorcycles, Lights, Single-Unit Trucks, Articulated Trucks, Buses, Pedestrians, Bicycles on Road, Bicycles on Crosswalk) All Movements ID: 1165197, Location: 48.473189, -123.325141,

Site Code: TIN000471

Provided by: McElhanney Kamloops 970 McMaster Way, 310, Kamloops, BC, V2C 6K2, CA

| Leg                     | Drive  | way  |    |      |       |      | Laval A | ve   |         |             |       |      | Larc | hwood  | Dr    |             |       |     | Larchw  | ood Dr |       |             |       |      |       |
|-------------------------|--------|------|----|------|-------|------|---------|------|---------|-------------|-------|------|------|--------|-------|-------------|-------|-----|---------|--------|-------|-------------|-------|------|-------|
| Direction               | Eastbo | ound |    |      |       |      | Westbo  | und  |         |             |       |      | Nort | hbound | d     |             |       |     | Southbo | ound   |       |             |       |      |       |
| Time                    | L      | Т    | R  | U    | Арр   | Ped* | L       | Т    | R       | U           | Арр   | Ped* | L    | Т      | R     | U           | App P | ed* | L       | Т      | R     | U           | Арр   | Ped* | Int   |
| 2024-03-07 8:00AM       | 0      | 0    | 0  | 0    | 0     | 1    | 17      | 0    | 3       | 0           | 20    | 13   | 0    | 5      | 10    | 0           | 15    | 0   | 18      | 21     | 0     | 0           | 39    | 0    | 74    |
| 8:15AM                  | 0      | 0    | 0  | 0    | 0     | 1    | 27      | 0    | 19      | 0           | 46    | 12   | 0    | 13     | 28    | 0           | 41    | 0   | 49      | 23     | 0     | 0           | 72    | 6    | 159   |
| 8:30AM                  | 1      | 0    | 0  | 0    | 1     | 1    | 33      | 0    | 31      | 0           | 64    | 6    | 0    | 20     | 9     | 0           | 29    | 0   | 11      | 20     | 0     | 0           | 31    | 34   | 125   |
| 8:45AM                  | 0      | 0    | 0  | 0    | 0     | 1    | 9       | 0    | 2       | 0           | 11    | 6    | 0    | 3      | 6     | 0           | 9     | 0   | 5       | 20     | 1     | 0           | 26    | 24   | 46    |
| Total                   | 1      | 0    | 0  | 0    | 1     | 4    | 86      | 0    | 55      | 0           | 141   | 37   | 0    | 41     | 53    | 0           | 94    | 0   | 83      | 84     | 1     | 0           | 168   | 64   | 404   |
| % Approach              | 100%   | 0%   | 0% | 0%   | -     | -    | 61.0%   | 0% 3 | 39.0% ( | 0%          | -     | -    | 0% - | 43.6%  | 56.4% | 0%          | -     | -   | 49.4% 5 | 50.0%  | 0.6%  | 0%          | -     | -    | -     |
| % Total                 | 0.2%   | 0%   | 0% | 0%   | 0.2%  | -    | 21.3%   | 0% 1 | 13.6% ( | 0%3         | 34.9% | -    | 0%   | 10.1%  | 13.1% | 0% 2        | 23.3% | -   | 20.5% 2 | 20.8%  | 0.2%  | 0%4         | 41.6% | -    | -     |
| PHF                     | 0.250  | -    | -  | - (  | 0.250 | -    | 0.636   | -    | 0.448   | -           | 0.548 | -    | -    | 0.447  | 0.490 | -           | 0.629 | -   | 0.436   | 0.969  | 0.250 | -           | 0.585 | -    | 0.653 |
| Motorcycles             | 0      | 0    | 0  | 0    | 0     | -    | 1       | 0    | 0       | 0           | 1     | -    | 0    | 0      | 1     | 0           | 1     | -   | 1       | 0      | 0     | 0           | 1     | -    | 3     |
| % Motorcycles           | 0%     | 0%   | 0% | 0%   | 0%    | -    | 1.2%    | 0%   | 0% (    | 0%          | 0.7%  | -    | 0%   | 0%     | 1.9%  | 0%          | 1.1%  | -   | 1.2%    | 0%     | 0%    | 0%          | 0.6%  | -    | 0.7%  |
| Lights                  | 1      | 0    | 0  | 0    | 1     | -    | 83      | 0    | 52      | 0           | 135   | -    | 0    | 33     | 45    | 0           | 78    | -   | 74      | 62     | 1     | 0           | 137   | -    | 351   |
| % Lights                | 100%   | 0%   | 0% | 0% 1 | 100%  | -    | 96.5%   | 0% 9 | 94.5% ( | )% <b>9</b> | 95.7% | -    | 0%   | 80.5%  | 84.9% | 0% <b>8</b> | 33.0% | -   | 89.2%   | 73.8%  | 100%  | 0% <b>8</b> | 31.5% | -    | 86.9% |
| Single-Unit Trucks      | 0      | 0    | 0  | 0    | 0     | -    | 0       | 0    | 0       | 0           | 0     | -    | 0    | 0      | 0     | 0           | 0     | -   | 0       | 0      | 0     | 0           | 0     | -    | 0     |
| % Single-Unit Trucks    | 0%     | 0%   | 0% | 0%   | 0%    | -    | 0%      | 0%   | 0% (    | 0%          | 0%    | -    | 0%   | 0%     | 0%    | 0%          | 0%    | -   | 0%      | 0%     | 0%    | 0%          | 0%    | -    | 0%    |
| Articulated Trucks      | 0      | 0    | 0  | 0    | 0     | -    | 0       | 0    | 0       | 0           | 0     | -    | 0    | 0      | 0     | 0           | 0     | -   | 0       | 0      | 0     | 0           | 0     | -    | 0     |
| % Articulated Trucks    | 0%     | 0%   | 0% | 0%   | 0%    | -    | 0%      | 0%   | 0% (    | 0%          | 0%    | -    | 0%   | 0%     | 0%    | 0%          | 0%    | -   | 0%      | 0%     | 0%    | 0%          | 0%    | -    | 0%    |
| Buses                   | 0      | 0    | 0  | 0    | 0     | -    | 0       | 0    | 0       | 0           | 0     | -    | 0    | 1      | 3     | 0           | 4     | -   | 0       | 0      | 0     | 0           | 0     | -    | 4     |
| % Buses                 | 0%     | 0%   | 0% | 0%   | 0%    | -    | 0%      | )%   | 0% (    | )%          | 0%    | -    | 0%   | 2.4%   | 5.7%  | 0%          | 4.3%  | -   | 0%      | 0%     | 0%    | 0%          | 0%    | -    | 1.0%  |
| Bicycles on Road        | 0      | 0    | 0  | 0    | 0     | -    | 2       | 0    | 3       | 0           | 5     | -    | 0    | 7      | 4     | 0           | 11    | -   | 8       | 22     | 0     | 0           | 30    | -    | 46    |
| % Bicycles on Road      | 0%     | 0%   | 0% | 0%   | 0%    | -    | 2.3%    | 0%   | 5.5% (  | 0%          | 3.5%  | -    | 0%   | 17.1%  | 7.5%  | 0% 1        | 1.7%  | -   | 9.6%    | 26.2%  | 0%    | 0% 1        | 17.9% | -    | 11.4% |
| Pedestrians             | -      | -    | -  | -    | -     | 4    | -       | -    | -       | -           | -     | 36   | -    | -      | -     | -           | -     | 0   | -       | -      | -     | -           | -     | 64   |       |
| % Pedestrians           | -      | -    | -  | -    | -     | 100% | -       | -    | -       | -           | - 9   | 7.3% | -    | -      | -     | -           | -     | -   | -       | -      | -     | -           | - 1   | 100% | -     |
| Bicycles on Crosswalk   | -      | -    | -  | -    | -     | 0    | -       | -    | -       | -           | -     | 1    | -    | -      | -     | -           | -     | 0   | -       | -      | -     | -           | -     | 0    |       |
| % Bicycles on Crosswalk | -      | -    | -  | -    | -     | 0%   | -       | -    | -       | -           | -     | 2.7% | -    | -      | -     | -           | -     | -   | -       | -      | -     | -           | -     | 0%   | -     |

\*Pedestrians and Bicycles on Crosswalk. L: Left, R: Right, T: Thru, U: U-Turn

Thu Mar 7, 2024 AM Peak (8 AM - 9 AM) - Overall Peak Hour All Classes (Motorcycles, Lights, Single-Unit Trucks, Articulated Trucks, Buses, Pedestrians, Bicycles on Road, Bicycles on Crosswalk) All Movements ID: 1165197, Location: 48.473189, -123.325141, Site Code: TIN000471