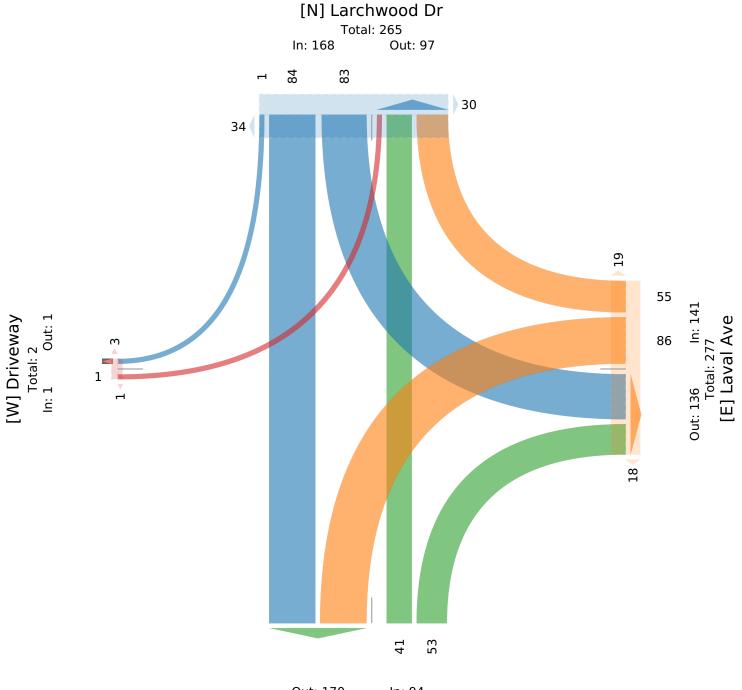

Thu Mar 7, 2024

AM Peak (8 AM - 9 AM) - Overall Peak Hour All Classes (Motorcycles, Lights, Single-Unit Trucks, Articulated Trucks, Buses, Pedestrians, Bicycles on Road, Bicycles on Crosswalk) All Movements ID: 1165197, Location: 48.473189, -123.325141,

Site Code: TIN000471

Provided by: McElhanney Kamloops 970 McMaster Way, 310, Kamloops, BC, V2C 6K2, CA

| Leg                     | Drive  | way  |    |      |       |      | Laval A | ve   |         |             |       |      | Larc | hwood  | Dr    |             |       |     | Larchw  | ood Dr |       |             |       |      |       |
|-------------------------|--------|------|----|------|-------|------|---------|------|---------|-------------|-------|------|------|--------|-------|-------------|-------|-----|---------|--------|-------|-------------|-------|------|-------|
| Direction               | Eastbo | ound |    |      |       |      | Westbo  | und  |         |             |       |      | Nort | hbound | d     |             |       |     | Southbo | ound   |       |             |       |      |       |
| Time                    | L      | Т    | R  | U    | Арр   | Ped* | L       | Т    | R       | U           | Арр   | Ped* | L    | Т      | R     | U           | App P | ed* | L       | Т      | R     | U           | Арр   | Ped* | Int   |
| 2024-03-07 8:00AM       | 0      | 0    | 0  | 0    | 0     | 1    | 17      | 0    | 3       | 0           | 20    | 13   | 0    | 5      | 10    | 0           | 15    | 0   | 18      | 21     | 0     | 0           | 39    | 0    | 74    |
| 8:15AM                  | 0      | 0    | 0  | 0    | 0     | 1    | 27      | 0    | 19      | 0           | 46    | 12   | 0    | 13     | 28    | 0           | 41    | 0   | 49      | 23     | 0     | 0           | 72    | 6    | 159   |
| 8:30AM                  | 1      | 0    | 0  | 0    | 1     | 1    | 33      | 0    | 31      | 0           | 64    | 6    | 0    | 20     | 9     | 0           | 29    | 0   | 11      | 20     | 0     | 0           | 31    | 34   | 125   |
| 8:45AM                  | 0      | 0    | 0  | 0    | 0     | 1    | 9       | 0    | 2       | 0           | 11    | 6    | 0    | 3      | 6     | 0           | 9     | 0   | 5       | 20     | 1     | 0           | 26    | 24   | 46    |
| Total                   | 1      | 0    | 0  | 0    | 1     | 4    | 86      | 0    | 55      | 0           | 141   | 37   | 0    | 41     | 53    | 0           | 94    | 0   | 83      | 84     | 1     | 0           | 168   | 64   | 404   |
| % Approach              | 100%   | 0%   | 0% | 0%   | -     | -    | 61.0%   | 0% 3 | 39.0% ( | 0%          | -     | -    | 0% - | 43.6%  | 56.4% | 0%          | -     | -   | 49.4% 5 | 50.0%  | 0.6%  | 0%          | -     | -    | -     |
| % Total                 | 0.2%   | 0%   | 0% | 0%   | 0.2%  | -    | 21.3%   | 0% 1 | 13.6% ( | 0%3         | 34.9% | -    | 0%   | 10.1%  | 13.1% | 0% 2        | 23.3% | -   | 20.5% 2 | 20.8%  | 0.2%  | 0%4         | 41.6% | -    | -     |
| PHF                     | 0.250  | -    | -  | - (  | 0.250 | -    | 0.636   | -    | 0.448   | -           | 0.548 | -    | -    | 0.447  | 0.490 | -           | 0.629 | -   | 0.436   | 0.969  | 0.250 | -           | 0.585 | -    | 0.653 |
| Motorcycles             | 0      | 0    | 0  | 0    | 0     | -    | 1       | 0    | 0       | 0           | 1     | -    | 0    | 0      | 1     | 0           | 1     | -   | 1       | 0      | 0     | 0           | 1     | -    | 3     |
| % Motorcycles           | 0%     | 0%   | 0% | 0%   | 0%    | -    | 1.2%    | 0%   | 0% (    | 0%          | 0.7%  | -    | 0%   | 0%     | 1.9%  | 0%          | 1.1%  | -   | 1.2%    | 0%     | 0%    | 0%          | 0.6%  | -    | 0.7%  |
| Lights                  | 1      | 0    | 0  | 0    | 1     | -    | 83      | 0    | 52      | 0           | 135   | -    | 0    | 33     | 45    | 0           | 78    | -   | 74      | 62     | 1     | 0           | 137   | -    | 351   |
| % Lights                | 100%   | 0%   | 0% | 0% 1 | 100%  | -    | 96.5%   | 0% 9 | 94.5% ( | )% <b>9</b> | 95.7% | -    | 0%   | 80.5%  | 84.9% | 0% <b>8</b> | 33.0% | -   | 89.2%   | 73.8%  | 100%  | 0% <b>8</b> | 31.5% | -    | 86.9% |
| Single-Unit Trucks      | 0      | 0    | 0  | 0    | 0     | -    | 0       | 0    | 0       | 0           | 0     | -    | 0    | 0      | 0     | 0           | 0     | -   | 0       | 0      | 0     | 0           | 0     | -    | 0     |
| % Single-Unit Trucks    | 0%     | 0%   | 0% | 0%   | 0%    | -    | 0%      | 0%   | 0% (    | 0%          | 0%    | -    | 0%   | 0%     | 0%    | 0%          | 0%    | -   | 0%      | 0%     | 0%    | 0%          | 0%    | -    | 0%    |
| Articulated Trucks      | 0      | 0    | 0  | 0    | 0     | -    | 0       | 0    | 0       | 0           | 0     | -    | 0    | 0      | 0     | 0           | 0     | -   | 0       | 0      | 0     | 0           | 0     | -    | 0     |
| % Articulated Trucks    | 0%     | 0%   | 0% | 0%   | 0%    | -    | 0%      | 0%   | 0% (    | 0%          | 0%    | -    | 0%   | 0%     | 0%    | 0%          | 0%    | -   | 0%      | 0%     | 0%    | 0%          | 0%    | -    | 0%    |
| Buses                   | 0      | 0    | 0  | 0    | 0     | -    | 0       | 0    | 0       | 0           | 0     | -    | 0    | 1      | 3     | 0           | 4     | -   | 0       | 0      | 0     | 0           | 0     | -    | 4     |
| % Buses                 | 0%     | 0%   | 0% | 0%   | 0%    | -    | 0%      | )%   | 0% (    | )%          | 0%    | -    | 0%   | 2.4%   | 5.7%  | 0%          | 4.3%  | -   | 0%      | 0%     | 0%    | 0%          | 0%    | -    | 1.0%  |
| Bicycles on Road        | 0      | 0    | 0  | 0    | 0     | -    | 2       | 0    | 3       | 0           | 5     | -    | 0    | 7      | 4     | 0           | 11    | -   | 8       | 22     | 0     | 0           | 30    | -    | 46    |
| % Bicycles on Road      | 0%     | 0%   | 0% | 0%   | 0%    | -    | 2.3%    | 0%   | 5.5% (  | 0%          | 3.5%  | -    | 0%   | 17.1%  | 7.5%  | 0% 1        | 1.7%  | -   | 9.6%    | 26.2%  | 0%    | 0% 1        | 17.9% | -    | 11.4% |
| Pedestrians             | -      | -    | -  | -    | -     | 4    | -       | -    | -       | -           | -     | 36   | -    | -      | -     | -           | -     | 0   | -       | -      | -     | -           | -     | 64   |       |
| % Pedestrians           | -      | -    | -  | -    | -     | 100% | -       | -    | -       | -           | - 9   | 7.3% | -    | -      | -     | -           | -     | -   | -       | -      | -     | -           | - 1   | 100% | -     |
| Bicycles on Crosswalk   | -      | -    | -  | -    | -     | 0    | -       | -    | -       | -           | -     | 1    | -    | -      | -     | -           | -     | 0   | -       | -      | -     | -           | -     | 0    |       |
| % Bicycles on Crosswalk | -      | -    | -  | -    | -     | 0%   | -       | -    | -       | -           | -     | 2.7% | -    | -      | -     | -           | -     | -   | -       | -      | -     | -           | -     | 0%   | -     |

\*Pedestrians and Bicycles on Crosswalk. L: Left, R: Right, T: Thru, U: U-Turn

Thu Mar 7, 2024 AM Peak (8 AM - 9 AM) - Overall Peak Hour All Classes (Motorcycles, Lights, Single-Unit Trucks, Articulated Trucks, Buses, Pedestrians, Bicycles on Road, Bicycles on Crosswalk) All Movements ID: 1165197, Location: 48.473189, -123.325141, Site Code: TIN000471

Out: 170 In: 94 Total: 264 [S] Larchwood Dr

Thu Mar 7, 2024 PM Peak (2:45 PM - 3:45 PM) All Classes (Motorcycles, Lights, Single-Unit Trucks, Articulated Trucks, Buses, Pedestrians, Bicycles on Road, Bicycles on Crosswalk) All Movements ID: 1165197, Location: 48.473189, -123.325141, Site Code: TIN000471